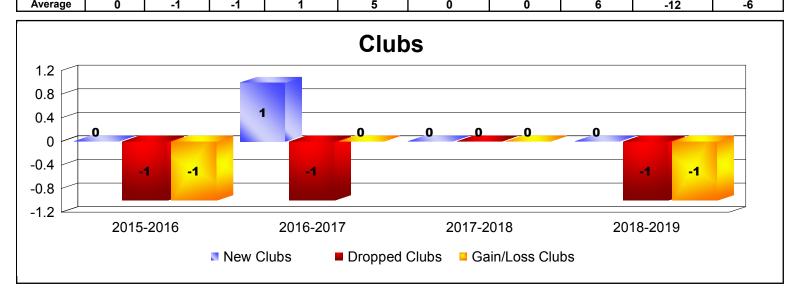

## **Disbanded Districts**

| Year      | New<br>Clubs | Dropped<br>Clubs | Gain/<br>Loss<br>Clubs | New<br>Members | Charter<br>Members | Reinstate<br>Members | Transfer<br>Members | Total<br>Member<br>Added | Total<br>Members<br>Dropped | Gain/<br>Loss<br>Members |
|-----------|--------------|------------------|------------------------|----------------|--------------------|----------------------|---------------------|--------------------------|-----------------------------|--------------------------|
| 2015-2016 | 0            | -1               | -1                     | 2              | 1                  | 0                    | 0                   | 3                        | -12                         | -9                       |
| 2016-2017 | 1            | -1               | 0                      | 2              | 20                 | 0                    | 0                   | 22                       | -25                         | -3                       |
| 2017-2018 | 0            | 0                | 0                      | 0              | 0                  | 0                    | 0                   | 0                        | -11                         | -11                      |
| 2018-2019 | 0            | -1               | -1                     | 0              | 0                  | 0                    | 0                   | 0                        | 0                           | 0                        |
| Average   | 0            | -1               | -1                     | 1              | 5                  | 0                    | 0                   | 6                        | -12                         | -6                       |