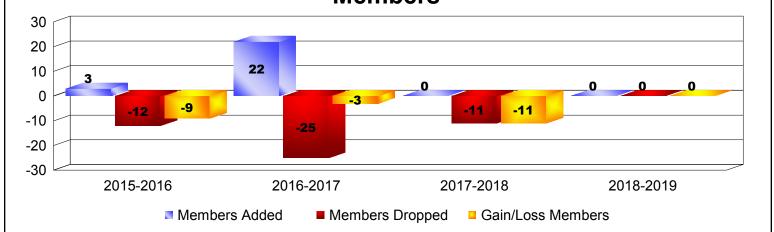

## **Disbanded Districts**

| Year      | New<br>Clubs | Dropped<br>Clubs | Gain/<br>Loss<br>Clubs | New<br>Members | Charter<br>Members | Reinstate<br>Members | Transfer<br>Members | Total<br>Member<br>Added | Total<br>Members<br>Dropped | Gain/<br>Loss<br>Members |
|-----------|--------------|------------------|------------------------|----------------|--------------------|----------------------|---------------------|--------------------------|-----------------------------|--------------------------|
| 2015-2016 | 0            | -1               | -1                     | 2              | 1                  | 0                    | 0                   | 3                        | -12                         | -9                       |
| 2016-2017 | 1            | -1               | 0                      | 2              | 20                 | 0                    | 0                   | 22                       | -25                         | -3                       |
| 2017-2018 | 0            | 0                | 0                      | 0              | 0                  | 0                    | 0                   | 0                        | -11                         | -11                      |
| 2018-2019 | 0            | -1               | -1                     | 0              | 0                  | 0                    | 0                   | 0                        | 0                           | 0                        |
| Average   | 0            | -1               | -1                     | 1              | 5                  | 0                    | 0                   | 6                        | -12                         | -6                       |

Members